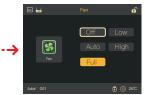

Switch and press the INT/Select to choose different options

OFF, close the fan Low, Fan rotates at low speed Auto, Fan rotates by auto speed High, Fan rotates at high speed Full, Fan rotates at full speed