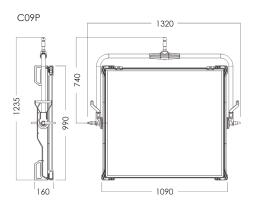

# **Technical Data**

| Model No.                       | C08P                                        | C09P                                        |
|---------------------------------|---------------------------------------------|---------------------------------------------|
| Power                           | 1000W                                       | 1200W                                       |
| Input Voltage                   | 95-260V AC/48V DC                           | 95-260V AC/48V DC                           |
| Input current                   | 7.7A@30V DC                                 | 2.2A@220V AC/16A@30V DC                     |
| CCT                             | 2700K-10000K                                | 2700K-10000K                                |
| Led Mixing                      | RGBW Mixing                                 | RGBW Mixing                                 |
| CRI                             | >95                                         | >95                                         |
| TLCI                            | >95                                         | >95                                         |
| Dimming                         | 0-100% continuous                           | 0-100% continuous                           |
| Estimated LED Lifetime          | 30,000 hours                                | 30,000 hours                                |
| Light Aperture                  | 1290*630mm / 50.7*24.8"                     | 920*920mm / 36.2*36.2"                      |
| Mounting                        | 28mm(1-1-1/8in.) spigot                     | 28mm(1-1-1/8in.) spigot                     |
| Control                         | CRMX, APP, WIFI,<br>Wired DMX, Wireless DMX | CRMX, APP, WIFI,<br>Wired DMX, Wireless DMX |
| Protection Class /<br>IP Rating | 1/IP23                                      | 1/IP23                                      |
| Max surface temperature         | 65°C (133°F)                                | 65°C (133°F)                                |
| Ambient temperature             | -20°C—45°C (-4°F—113°F)                     | -20°C—45°C (-4°F—113°F)                     |
| Tilt angle                      | +90°~0°~-90°                                | +90°~0°~-90°                                |
| Weight                          | 33.5kg                                      | 37kg                                        |
| Certifications                  | CE,RoHS                                     | CE,RoHS                                     |