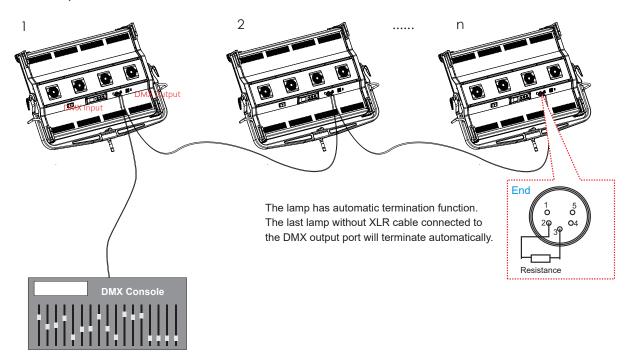

| Cable          | Wiring                                    |                                             |
|-------------|-----------------------------------------------------------|----------------|-------------------------------------------|---------------------------------------------|
| length:3m   | NEUTRIK<br>powerCON 20 A<br>IN:NAC3FCA-1<br>OUT:NAC3MPA-1 | C12P 3G 2.5mm² | L: Brown<br>N: Blue<br>PE: Yellow / Green | NAC3FCA-1<br>Connector<br>NAC3MPA-1<br>Plug |

# C12P DC Input / Output



#### DMX interface schematic

| DMX512 |          |  |
|--------|----------|--|
| Pin    | Function |  |
| 1      | GND      |  |
| 2      | DATA-    |  |
| 3      | DATA+    |  |
| 4      | Reserve  |  |
| 5      | Reserve  |  |







# DMX loop connection





# Operation-connect cable (C08P/C09P)





# Operation-connect cable (C12P)





## Installation - Accessories

Soft diffusion panel/ 4-leaf barndoor/ AI eggcrates/ Softbox



# Installation steps

- 1 Pull the latches on both sides inward to release the latch
- 2. Different accessories can be installed according to requirements. The rear slot can be equipped with soft diffusion panel. The front slot can be equipped with 4-leaf barndoor, AI eggcrates, softbox and others.
- 3. Close the top latch set and push the latch outward to lock it tightly.

# Cleaning and Maintenance

To optimize the performance of the LED CASTER, please keep it clean, dry and no dust. Clean the fans and frame regularly to ensure effective ventilation. The frequency of cleaning depends on actual environment. It i