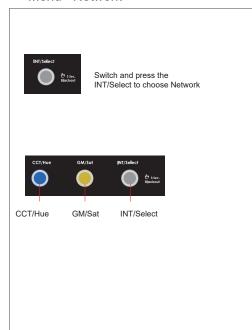

## Menu> Network

Address: 001-512; Lost status: Hold/Delay DMX status: On/Off; RDM status: On/Off Mode (16 kinds): P1.CCT&rgbw 8bit/P2.CCT 8bit/ P3.CCT&HSI 8bit/P4.rgbw 8bit/P5.HSI 8bit/ P6.CCT&rgbw 16bit/P7.CCT 16bit/P8.CCT&HSI 16bit/ P9.rgbw 16bit/P10.HSI 16bit/P16.GEL V2 8bit/ P17.GEL V2 16bit/P18.x.y 8bit/P19.x.y 16bit/P22.Effect 8bit/ P23.Effect 16bit/P24.LE CCT&RGBW 8bit/P26.LE HSI 8bit P30.Ultimate DMX 8bit

#### Menu> Network

## Menu> Network

This function has not been activated yet, and it can be used normally after the system updated.

This function has not been activated yet, and it can be used normally after the system updated.