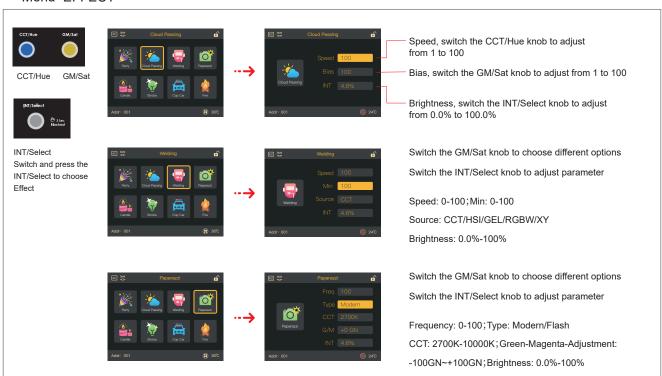

Brightness: 0.0%-100%

Switch the GM/Sat knob to choose different options Switch the INT/Select knob to adjust parameter

Speed:0-100; Saturation: 0-100

Bias: 0-100; Brightness: 0.0%-100%

Switch the GM/Sat knob to choose different options Switch the INT/Select knob to adjust parameter

Frequency: 0-100;Speed:0-100 Source: CCT/HSI/GEL/RGBW/XY

Brightness: 0.0%-100%