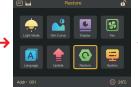

# Control Panel Operation Instructions (1)

| No. | Features                | Indication                                                                                                                    |
|-----|-------------------------|-------------------------------------------------------------------------------------------------------------------------------|
| 1)  | Screen                  | Display the current menu settings and other information                                                                       |
| 2   | Communication indicator | Flashing when receiving communication signal                                                                                  |
| 3   | Photosensitive hole     | Screen adaptive brightness adjustment                                                                                         |
| (4) | MODE                    | Quick selection for CCT, HSI, GEL and EFFECT                                                                                  |
| (5) | Back / Menu button      | Return to previous page or main menu: The main menu is including CCT, HSI, GEL, RGBW, X.Y, EFFECT, Communication and Setting. |
| 6   | Lock button             | Press the button for 2 seconds to lock/unlock. The icon " 🔒 " will be shown under locked state.                               |
| 7   | Power LED               | The LED is keeping on when the power is on.                                                                                   |

| No. | Features   | Indication                                                                                                                                                                                                                                                                                                                                                                                                                                                                                                                                                                     |
|-----|------------|--------------------------------------------------------------------------------------------------------------------------------------------------------------------------------------------------------------------------------------------------------------------------------------------------------------------------------------------------------------------------------------------------------------------------------------------------------------------------------------------------------------------------------------------------------------------------------|
| 8   | CCT/Hue    | CCT mode: continuous adjustment, 2700-10000K HSI mode: full range hue adjustment, 0°-359° X.Y mode: X coordinate adjustment, 0.2000-0.8000 Effect mode: speed adjustment, 0-100                                                                                                                                                                                                                                                                                                                                                                                                |
| 9   | GM/Sat     | CCT mode: green/Red adjustment, -100 to +100 HSI mode: saturation adjustment, 0%-100% GEL mode: continuous adjustment of color temperature, 2 basic modes: 3200K and 5600K RGBW mode: switch different options X.Y mode: Y coordinate adjustment, 0.2000-0.8000 Effect mode: switch type/ different parameters adjustment                                                                                                                                                                                                                                                      |
| 100 | INT/Select | The INT wheel can switch different mode under main menu. Press the INT wheel to confirm or enter next level menu. CCT mode & HSI mode: brightness adjustment, 0.0%-100.0%  GEL mode: switch and confirm different mode; press the INT wheel to adjust the brightness, 0.0%-100.0%  RGBW mode: different parameters adjustment  X.Y mode: brightness adjustment, 0.0%-100.0%  Effect mode: different parameters adjustment  Lock/unlock usage:  Hold the INT wheel 3 seconds to lock all buttons and knobs. Hold the INT wheel 3 seconds again to unlock all buttons and knobs. |