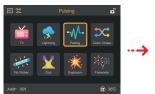

## Menu>RGBW

INT/Select Switch and press the INT/Select to choose Effect

Switch the GM/Sat knob to choose different options Switch the INT/Select knob to adjust parameter

Speed: 0-100; Duration: 0-100 Source: CCT/HSI/GEL/RGBW/XY