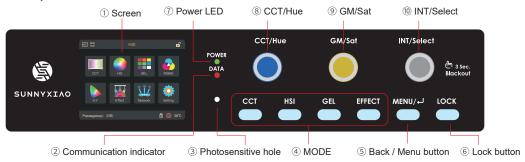

# Control Panel Operation Instructions (1)

| No. | Features                | Indication                                                                                                                    |
|-----|-------------------------|-------------------------------------------------------------------------------------------------------------------------------|
| 1)  | Screen                  | Display the current menu settings and other information                                                                       |
| 2   | Communication indicator | Flashing when receiving communication signal                                                                                  |
| 3   | Photosensitive hole     | Screen adaptive brightness adjustment                                                                                         |
| (4) | MODE                    | Quick selection for CCT, HSI, GEL and EFFECT                                                                                  |
| (5) | Back / Menu button      | Return to previous page or main menu: The main menu is including CCT, HSI, GEL, RGBW, X.Y, EFFECT, Communication and Setting. |
| 6   | Lock button             | Press the button for 2 seconds to lock/unlock. The icon " 🔒 " will be shown under locked state.                               |
| 7   | Power LED               | The LED is keeping on when the power is on.                                                                                   |

| No. | Features   | Indication                                                                                                                                                                                                                                                                                                                                                                                                                                                                                                                                                                     |
|-----|------------|--------------------------------------------------------------------------------------------------------------------------------------------------------------------------------------------------------------------------------------------------------------------------------------------------------------------------------------------------------------------------------------------------------------------------------------------------------------------------------------------------------------------------------------------------------------------------------|
| 8   | CCT/Hue    | CCT mode: continuous adjustment, 2700-10000K HSI mode: full range hue adjustment, 0°-359° X.Y mode: X coordinate adjustment, 0.2000-0.8000 Effect mode: speed adjustment, 0-100                                                                                                                                                                                                                                                                                                                                                                                                |
| 9   | GM/Sat     | CCT mode: green/Red adjustment, -100 to +100 HSI mode: saturation adjustment, 0%-100% GEL mode: continuous adjustment of color temperature, 2 basic modes: 3200K and 5600K RGBW mode: switch different options X.Y mode: Y coordinate adjustment, 0.2000-0.8000 Effect mode: switch type/ different parameters adjustment                                                                                                                                                                                                                                                      |
| 100 | INT/Select | The INT wheel can switch different mode under main menu. Press the INT wheel to confirm or enter next level menu. CCT mode & HSI mode: brightness adjustment, 0.0%-100.0%  GEL mode: switch and confirm different mode; press the INT wheel to adjust the brightness, 0.0%-100.0%  RGBW mode: different parameters adjustment  X.Y mode: brightness adjustment, 0.0%-100.0%  Effect mode: different parameters adjustment  Lock/unlock usage:  Hold the INT wheel 3 seconds to lock all buttons and knobs. Hold the INT wheel 3 seconds again to unlock all buttons and knobs. |