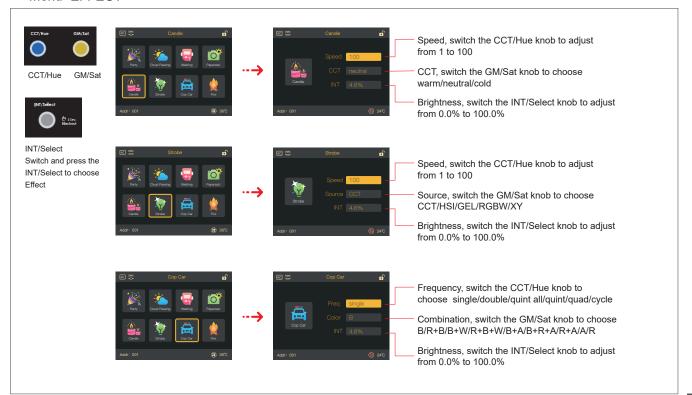

# Control Panel Operation Instructions (1)

| No. | Features                | Indication                                                                                                                    |
|-----|-------------------------|-------------------------------------------------------------------------------------------------------------------------------|
| 1)  | Screen                  | Display the current menu settings and other information                                                                       |
| 2   | Communication indicator | Flashing when receiving communication signal                                                                                  |
| 3   | Photosensitive hole     | Screen adaptive brightness adjustment                                                                                         |
| (4) | MODE                    | Quick selection for CCT, HSI, GEL and EFFECT                                                                                  |
| (5) | Back / Menu button      | Return to previous page or main menu: The main menu is including CCT, HSI, GEL, RGBW, X.Y, EFFECT, Communication and Setting. |
| 6   | Lock button             | Press the button for 2 seconds to lock/unlock. The icon " 🔒 " will be shown under locked state.                               |
| 7   | Power LED               | The LED is keeping on when the power is on.                                                                                   |

| No. | Features   | Indication                                                                                                                                                                                                                                                                                                                                                                                                                                                                                                                                                                     |
|-----|------------|--------------------------------------------------------------------------------------------------------------------------------------------------------------------------------------------------------------------------------------------------------------------------------------------------------------------------------------------------------------------------------------------------------------------------------------------------------------------------------------------------------------------------------------------------------------------------------|
| 8   | CCT/Hue    | CCT mode: continuous adjustment, 2700-10000K HSI mode: full range hue adjustment, 0°-359° X.Y mode: X coordinate adjustment, 0.2000-0.8000 Effect mode: speed adjustment, 0-100                                                                                                                                                                                                                                                                                                                                                                                                |
| 9   | GM/Sat     | CCT mode: green/Red adjustment, -100 to +100 HSI mode: saturation adjustment, 0%-100% GEL mode: continuous adjustment of color temperature, 2 basic modes: 3200K and 5600K RGBW mode: switch different options X.Y mode: Y coordinate adjustment, 0.2000-0.8000 Effect mode: switch type/ different parameters adjustment                                                                                                                                                                                                                                                      |
| 100 | INT/Select | The INT wheel can switch different mode under main menu. Press the INT wheel to confirm or enter next level menu. CCT mode & HSI mode: brightness adjustment, 0.0%-100.0%  GEL mode: switch and confirm different mode; press the INT wheel to adjust the brightness, 0.0%-100.0%  RGBW mode: different parameters adjustment  X.Y mode: brightness adjustment, 0.0%-100.0%  Effect mode: different parameters adjustment  Lock/unlock usage:  Hold the INT wheel 3 seconds to lock all buttons and knobs. Hold the INT wheel 3 seconds again to unlock all buttons and knobs. |

#### Menu>CCT

# Menu>HSI

## Menu>GEL

#### Menu>X.Y

## Menu>RGBW

INT/Select Switch and press the INT/Select to choose Effect

Switch the GM/Sat knob to choose different options Switch the INT/Select knob to adjust parameter

Speed: 0-100; Duration: 0-100 Source: CCT/HSI/GEL/RGBW/XY

Brightness: 0.0%-100%

Switch the GM/Sat knob to choose different options Switch the INT/Select knob to adjust parameter

Speed:0-100; Saturation: 0-100

Bias: 0-100; Brightness: 0.0%-100%

Switch the GM/Sat knob to choose different options Switch the INT/Select knob to adjust parameter

Frequency: 0-100;Speed:0-100 Source: CCT/HSI/GEL/RGBW/XY

Brightness: 0.0%-100%