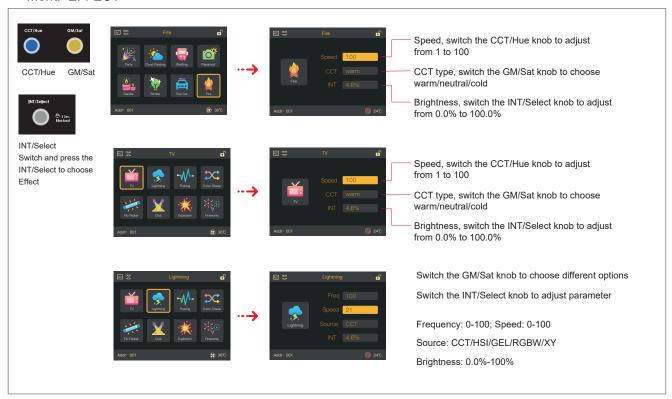

# Control Panel Operation Instructions (1)

| No. | Features                | Indication                                                                                                                    |
|-----|-------------------------|-------------------------------------------------------------------------------------------------------------------------------|
| 1)  | Screen                  | Display the current menu settings and other information                                                                       |
| 2   | Communication indicator | Flashing when receiving communication signal                                                                                  |
| 3   | Photosensitive hole     | Screen adaptive brightness adjustment                                                                                         |
| (4) | MODE                    | Quick selection for CCT, HSI, GEL and EFFECT                                                                                  |
| (5) | Back / Menu button      | Return to previous page or main menu: The main menu is including CCT, HSI, GEL, RGBW, X.Y, EFFECT, Communication and Setting. |
| 6   | Lock button             | Press the button for 2 seconds to lock/unlock. The icon " 🔒 " will be shown under locked state.                               |
| 7   | Power LED               | The LED is keeping on when the power is on.                                                                                   |

| No. | Features   | Indication                                                                                                                                                                                                                                                                                                                                                                                                                                                                                                                                                                     |
|-----|------------|--------------------------------------------------------------------------------------------------------------------------------------------------------------------------------------------------------------------------------------------------------------------------------------------------------------------------------------------------------------------------------------------------------------------------------------------------------------------------------------------------------------------------------------------------------------------------------|
| 8   | CCT/Hue    | CCT mode: continuous adjustment, 2700-10000K HSI mode: full range hue adjustment, 0°-359° X.Y mode: X coordinate adjustment, 0.2000-0.8000 Effect mode: speed adjustment, 0-100                                                                                                                                                                                                                                                                                                                                                                                                |
| 9   | GM/Sat     | CCT mode: green/Red adjustment, -100 to +100 HSI mode: saturation adjustment, 0%-100% GEL mode: continuous adjustment of color temperature, 2 basic modes: 3200K and 5600K RGBW mode: switch different options X.Y mode: Y coordinate adjustment, 0.2000-0.8000 Effect mode: switch type/ different parameters adjustment                                                                                                                                                                                                                                                      |
| 100 | INT/Select | The INT wheel can switch different mode under main menu. Press the INT wheel to confirm or enter next level menu. CCT mode & HSI mode: brightness adjustment, 0.0%-100.0%  GEL mode: switch and confirm different mode; press the INT wheel to adjust the brightness, 0.0%-100.0%  RGBW mode: different parameters adjustment  X.Y mode: brightness adjustment, 0.0%-100.0%  Effect mode: different parameters adjustment  Lock/unlock usage:  Hold the INT wheel 3 seconds to lock all buttons and knobs. Hold the INT wheel 3 seconds again to unlock all buttons and knobs. |

#### Menu>CCT

# Menu>HSI

## Menu>GEL

#### Menu>X.Y

## Menu>RGBW

INT/Select Switch and press the INT/Select to choose Effect

Switch the GM/Sat knob to choose different options Switch the INT/Select knob to adjust parameter

Speed: 0-100; Duration: 0-100 Source: CCT/HSI/GEL/RGBW/XY

Brightness: 0.0%-100%

Switch the GM/Sat knob to choose different options Switch the INT/Select knob to adjust parameter

Speed:0-100; Saturation: 0-100

Bias: 0-100; Brightness: 0.0%-100%

Switch the GM/Sat knob to choose different options Switch the INT/Select knob to adjust parameter

Frequency: 0-100;Speed:0-100 Source: CCT/HSI/GEL/RGBW/XY

Brightness: 0.0%-100%