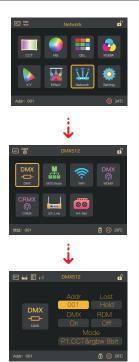

## Menu> Network

Address: 001-512; Lost status: Hold/Delay DMX status: On/Off; RDM status: On/Off Mode (16 kinds): P1.CCT&rgbw 8bit/P2.CCT 8bit/ P3.CCT&HSI 8bit/P4.rgbw 8bit/P5.HSI 8bit/ P6.CCT&rgbw 16bit/P7.CCT 16bit/P8.CCT&HSI 16bit/ P9.rgbw 16bit/P10.HSI 16bit/P16.GEL V2 8bit/ P17.GEL V2 16bit/P18.x.y 8bit/P19.x.y 16bit/P22.Effect 8bit/ P23.Effect 16bit/P24.LE CCT&RGBW 8bit/P26.LE HSI 8bit P30.Ultimate DMX 8bit

#### Menu> Network

## Menu> Network

This function has not been activated yet, and it can be used normally after the system updated.

This function has not been activated yet, and it can be used normally after the system updated.