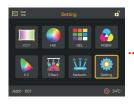

INT/Select Switch and press the INT/Select to choose Setting

Switch the GM/Sat knob to choose different options

Switch the INT/Select knob to adjust parameter

Display brightness: 1-10; Display locked time: Always/10Sec/20Sec/30Sec/ 40Sec/50Sec/60Sec: Display rotation: 0°/180° Key backlight: on/off; Buzzer warning: on/off Style: night/day