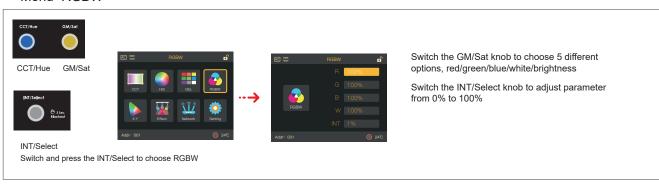

## Menu>RGBW

INT/Select Switch and press the INT/Select to choose Effect

Switch the GM/Sat knob to choose different options Switch the INT/Select knob to adjust parameter

Speed: 0-100; Duration: 0-100 Source: CCT/HSI/GEL/RGBW/XY