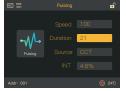

## Menu>RGBW

INT/Select Switch and press the INT/Select to choose Effect

Switch the GM/Sat knob to choose different options Switch the INT/Select knob to adjust parameter

Speed: 0-100; Duration: 0-100 Source: CCT/HSI/GEL/RGBW/XY