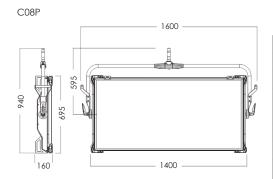

# **Technical Data**

| Model No.                       | C08P                                        | C09P                                        |
|---------------------------------|---------------------------------------------|---------------------------------------------|
| Power                           | 1000W                                       | 1200W                                       |
| Input Voltage                   | 95-260V AC/48V DC                           | 95-260V AC/48V DC                           |
| Input current                   | 7.7A@30V DC                                 | 2.2A@220V AC/16A@30V DC                     |
| CCT                             | 2700K-10000K                                | 2700K-10000K                                |
| Led Mixing                      | RGBW Mixing                                 | RGBW Mixing                                 |
| CRI                             | >95                                         | >95                                         |
| TLCI                            | >95                                         | >95                                         |
| Dimming                         | 0-100% continuous                           | 0-100% continuous                           |
| Estimated LED Lifetime          | 30,000 hours                                | 30,000 hours                                |
| Light Aperture                  | 1290*630mm / 50.7*24.8"                     | 920*920mm / 36.2*36.2"                      |
| Mounting                        | 28mm(1-1-1/8in.) spigot                     | 28mm(1-1-1/8in.) spigot                     |
| Control                         | CRMX, APP, WIFI,<br>Wired DMX, Wireless DMX | CRMX, APP, WIFI,<br>Wired DMX, Wireless DMX |
| Protection Class /<br>IP Rating | 1/IP23                                      | 1/IP23                                      |
| Max surface temperature         | 65°C (133°F)                                | 65°C (133°F)                                |
| Ambient temperature             | -20°C—45°C (-4°F—113°F)                     | -20°C—45°C (-4°F—113°F)                     |
| Tilt angle                      | +90°~0°~-90°                                | +90°~0°~-90°                                |
| Weight                          | 33.5kg                                      | 37kg                                        |
| Certifications                  | CE,RoHS                                     | CE,RoHS                                     |