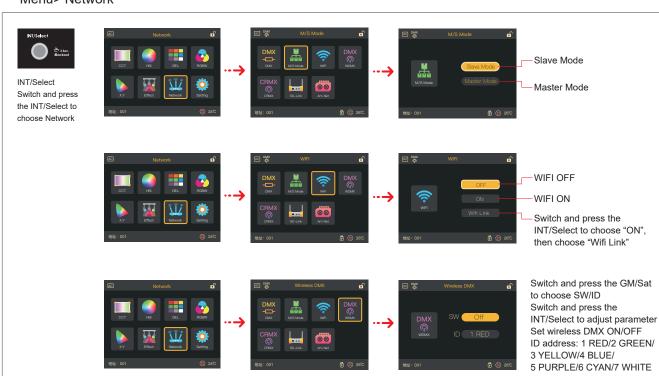

## Menu> Network

Address: 001-512; Lost status: Hold/Delay DMX status: On/Off; RDM status: On/Off Mode (16 kinds): P1.CCT&rgbw 8bit/P2.CCT 8bit/ P3.CCT&HSI 8bit/P4.rgbw 8bit/P5.HSI 8bit/ P6.CCT&rgbw 16bit/P7.CCT 16bit/P8.CCT&HSI 16bit/ P9.rgbw 16bit/P10.HSI 16bit/P16.GEL V2 8bit/ P17.GEL V2 16bit/P18.x.y 8bit/P19.x.y 16bit/P22.Effect 8bit/ P23.Effect 16bit/P24.LE CCT&RGBW 8bit/P26.LE HSI 8bit P30.Ultimate DMX 8bit

#### Menu> Network

## Menu> Network

This function has not been activated yet, and it can be used normally after the system updated.

This function has not been activated yet, and it can be used normally after the system updated.