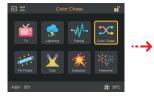

de under main menu. Press the INT wheel to confirm or enter next level menu. CCT mode & HSI mode: brightness adjustment, 0.0%-100.0%  GEL mode: switch and confirm different mode; press the INT wheel to adjust the brightness, 0.0%-100.0%  RGBW mode: different parameters adjustment  X.Y mode: brightness adjustment, 0.0%-100.0%  Effect mode: different parameters adjustment  Lock/unlock usage:  Hold the INT wheel 3 seconds to lock all buttons and knobs. Hold the INT wheel 3 seconds again to unlock all buttons and knobs. |



# Control Panel Operation Instructions (2)

# Control panel setting

Press "MENU" to enter the menu



#### Menu>CCT



# Menu>HSI





## Menu>GEL





#### Menu>X.Y



## Menu>RGBW

























INT/Select Switch and press the INT/Select to choose Effect











Switch the GM/Sat knob to choose different options Switch the INT/Select knob to adjust parameter

Speed: 0-100; Duration: 0-100 Source: CCT/HSI/GEL/RGBW/XY

Brightness: 0.0%-100%

Switch the GM/Sat knob to choose different options Switch the INT/Select knob to adjust parameter

Speed:0-100; Saturation: 0-100

Bias: 0-100; Brightness: 0.0%-100%

Switch the GM/Sat knob to choose different options Switch the INT/Select knob to adjust parameter

Frequency: 0-100;Speed:0-100 Source: CCT/HSI/GEL/RGBW/XY

Brightness: 0.0%-100%







## Menu> Network





Address: 001-512; Lost status: Hold/Delay DMX status: On/Off; RDM status: On/Off Mode (16 kinds): P1.CCT&rgbw 8bit/P2.CCT 8bit/ P3.CCT&HSI 8bit/P4.rgbw 8bit/P5.HSI 8bit/ P6.CCT&rgbw 16bit/P7.CCT 16bit/P8.CCT&HSI 16bit/ P9.rgbw 16bit/P10.H