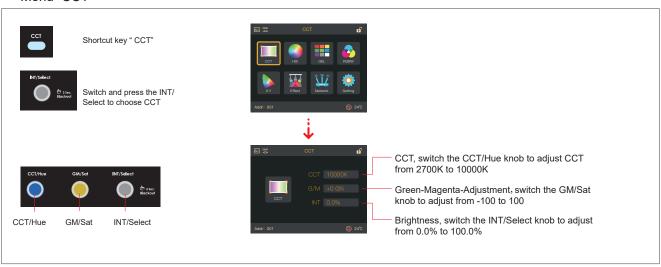

|
| 100 | INT/Select | The INT wheel can switch different mode under main menu. Press the INT wheel to confirm or enter next level menu. CCT mode & HSI mode: brightness adjustment, 0.0%-100.0%  GEL mode: switch and confirm different mode; press the INT wheel to adjust the brightness, 0.0%-100.0%  RGBW mode: different parameters adjustment  X.Y mode: brightness adjustment, 0.0%-100.0%  Effect mode: different parameters adjustment  Lock/unlock usage:  Hold the INT wheel 3 seconds to lock all buttons and knobs. Hold the INT wheel 3 seconds again to unlock all buttons and knobs. |



# Control Panel Operation Instructions (2)

# Control panel setting

Press "MENU" to enter the menu



#### Menu>CCT



# Menu>HSI





## Menu>GEL





#### Menu>X.Y



## Menu>RGBW

























INT/Select Switch and press the INT/Select to choose Effect











Switch the GM/Sat knob to choose different options Switch the INT/Select knob to adjust parameter

Speed: 0-100; Duration: 0-100 Source: CCT/HSI/GEL/RGBW/XY

Brightness: 0.0%-100%

Switch the GM/Sat knob to choose different options Switch the INT/Select knob to adjust parameter

Speed:0-100; Saturation: 0-100

Bias: 0-100; Brightness: 0.0%-100%

Switch the GM/Sat knob to choose different options Switch the INT/Select knob to adjust parameter

Frequency: 0-100;Speed:0-100 Source: CCT/HSI/GEL/RGBW/XY

Brightness: 0.0%-100%







## Menu> Network





Address: 001-512; Lost status: Hold/Delay DMX status: On/Off; RDM status: On/Off Mo