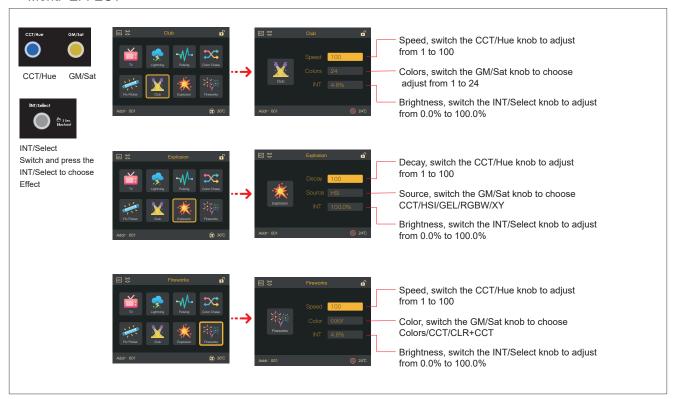

## Menu>RGBW

INT/Select Switch and press the INT/Select to choose Effect

Switch the GM/Sat knob to choose different options Switch the INT/Select knob to adjust parameter

Speed: 0-100; Duration: 0-100 Source: CCT/HSI/GEL/RGBW/XY

Brightness: 0.0%-100%

Switch the GM/Sat knob to choose different options Switch the INT/Select knob to adjust parameter

Speed:0-100; Saturation: 0-100

Bias: 0-100; Brightness: 0.0%-100%

Switch the GM/Sat knob to choose different options Switch the INT/Select knob to adjust parameter

Frequency: 0-100;Speed:0-100 Source: CCT/HSI/GEL/RGBW/XY

Brightness: 0.0%-100%