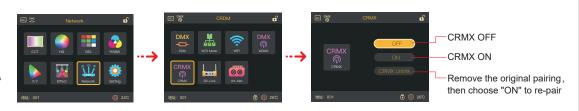

## Menu> Network

Address: 001-512; Lost status: Hold/Delay DMX status: On/Off; RDM status: On/Off Mode (16 kinds): P1.CCT&rgbw 8bit/P2.CCT 8bit/ P3.CCT&HSI 8bit/P4.rgbw 8bit/P5.HSI 8bit/ P6.CCT&rgbw 16bit/P7.CCT 16bit/P8.CCT&HSI 16bit/ P9.rgbw 16bit/P10.HSI 16bit/P16.GEL V2 8bit/ P17.GEL V2 16bit/P18.x.y 8bit/P19.x.y 16bit/P22.Effect 8bit/ P23.Effect 16bit/P24.LE CCT&RGBW 8bit/P26.LE HSI 8bit P30.Ultimate DMX 8bit

#### Menu> Network

## Menu> Network

This function has not been activated yet, and it can be used normally after the system updated.

This function has not been activated yet, and it can be used normally after the system updated.