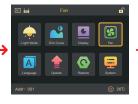

Switch and press the INT/Select to choose different options

OFF, close the fan Low, Fan rotates at low speed Auto, Fan rotates by auto speed High, Fan rotates at high speed Full, Fan rotates at full speed