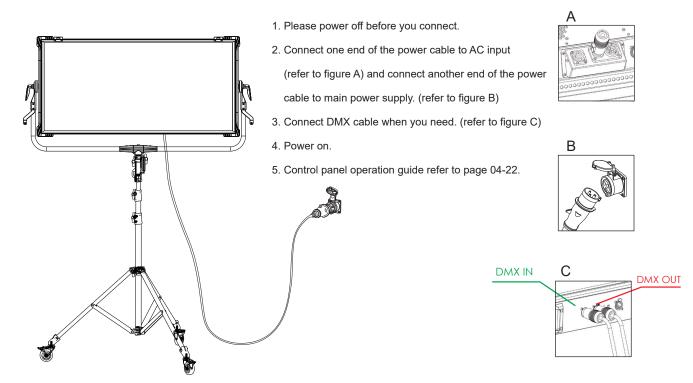

| Wiring                                    |                                             |
|-------------|-----------------------------------------------------------|----------------|-------------------------------------------|---------------------------------------------|
| length:3m   | NEUTRIK<br>powerCON 20 A<br>IN:NAC3FCA-1<br>OUT:NAC3MPA-1 | C12P 3G 2.5mm² | L: Brown<br>N: Blue<br>PE: Yellow / Green | NAC3FCA-1<br>Connector<br>NAC3MPA-1<br>Plug |

# C12P DC Input / Output



#### DMX interface schematic

| DMX512 |          |  |
|--------|----------|--|
| Pin    | Function |  |
| 1      | GND      |  |
| 2      | DATA-    |  |
| 3      | DATA+    |  |
| 4      | Reserve  |  |
| 5      | Reserve  |  |







# DMX loop connection





# Operation-connect cable (C08P/C09P)





# Operation-connect cable (C12P)





## Installation - Accessories

Soft diffusion panel/ 4-leaf barndoor/ AI eggcrates/ Softbox



# Installation steps

- 1 Pull the latches on both sides inward to release the latch
- 2. Different accessories can be installed according to requirements. The rear slot can be equipped with soft diffusion panel. The front slot can be equipped with 4-leaf barndoor, AI eggcrates, softbox and others.
- 3. Close the top latch set and push the latch outward to lock it tightly.

# Cleaning and Maintenance

To optimize the performance of the LED CASTER, please keep it clean, dry and no dust. Clean the fans and frame regularly to ensure effective ventilation. The frequency of cleaning depends on actual environment. It is necessary to arrange regularly clean if t