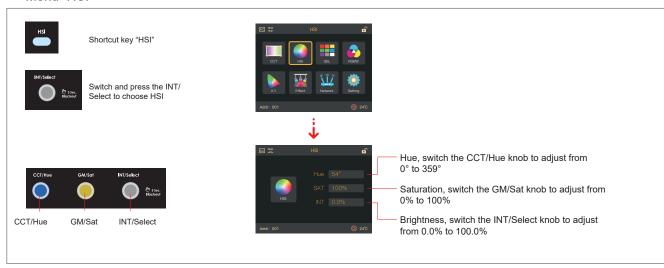

|
| 100 | INT/Select | The INT wheel can switch different mode under main menu. Press the INT wheel to confirm or enter next level menu. CCT mode & HSI mode: brightness adjustment, 0.0%-100.0%  GEL mode: switch and confirm different mode; press the INT wheel to adjust the brightness, 0.0%-100.0%  RGBW mode: different parameters adjustment  X.Y mode: brightness adjustment, 0.0%-100.0%  Effect mode: different parameters adjustment  Lock/unlock usage:  Hold the INT wheel 3 seconds to lock all buttons and knobs. Hold the INT wheel 3 seconds again to unlock all buttons and knobs. |



# Control Panel Operation Instructions (2)

# Control panel setting

Press "MENU" to enter the menu



#### Menu>CCT



# Menu>HSI





## Menu>GEL





#### Menu>X.Y



## Menu>RGBW

























INT/Select Switch and press the INT/Select to choose Effect











Switch the GM/Sat knob to choose different options Switch the INT/Select knob to adjust parameter

Speed: 0-100; Duration: 0-100 Source: CCT/HSI/GEL/RGBW/XY

Brightness: 0.0%-100%

Switch the GM/Sat knob to choose different options Switch the INT/Select knob to adjust parameter

Speed:0-100; Saturation: 0-100

Bias: 0-100; Brightness: 0.0%-100%

Switch the GM/Sat knob to choose different options Switch the INT/Select knob to adjust parameter

Frequency: 0-100;Speed:0-100 Source: CCT/HSI/GEL/RGBW/XY

Brightness: 0.0%-100%







## Menu> Network





Address: 001-512; Lost status: Hold/Delay DMX status: On/Off; RDM status: On/Off Mode (16 kinds):