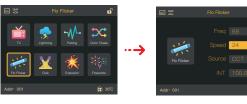

# Control Panel Operation Instructions (2)

# Control panel setting

Press "MENU" to enter the menu