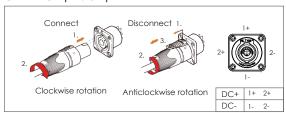

| NEUTRIK<br>powerCON TURE1<br>IN:NAC3FX-W<br>OUT:NAC3MX-W | C08P 3G 2.5mm <sup>2</sup><br>C09P 3G 2.5mm <sup>2</sup> | L: Brown<br>N: Blue<br>PE: Yellow / Green | NAC3FX-W<br>Connector NAC3MX-W<br>Plug |

## C12P AC Input

| Power cable | Connection                                                | Cable          | Wiring                                    |                                             |
|-------------|-----------------------------------------------------------|----------------|-------------------------------------------|---------------------------------------------|
| length:3m   | NEUTRIK<br>powerCON 20 A<br>IN:NAC3FCA-1<br>OUT:NAC3MPA-1 | C12P 3G 2.5mm² | L: Brown<br>N: Blue<br>PE: Yellow / Green | NAC3FCA-1<br>Connector<br>NAC3MPA-1<br>Plug |

# C12P DC Input / Output



#### DMX interface schematic

| DMX512 |          |  |
|--------|----------|--|
| Pin    | Function |  |
| 1      | GND      |  |
| 2      | DATA-    |  |
| 3      | DATA+    |  |
| 4      | Reserve  |  |
| 5      | Reserve  |  |







# DMX loop connection





# Operation-connect cable (C08P/C09P)





# Operation-connect cable (C12P)





## Installation - Accessories

Soft diffusion panel/ 4-leaf barndoor/ AI eggcrates/ Softbox



# Installation steps

- 1 Pull the latches on both sides inward to release the latch
- 2. Different accessories can be installed according to requirements. The rear slot can be equipped with soft diffusion panel. The front slot can be equipped with 4-leaf barndoor, AI eggcrates, softbox and others.
- 3. Close the top latch set and push the latch outward to