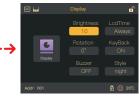

INT/Select Switch and press the INT/Select to choose Setting

Switch the GM/Sat knob to choose different options

Switch the INT/Select knob to adjust parameter

Display brightness: 1-10; Display locked time: Always/10Sec/20Sec/30Sec/ 40Sec/50Sec/60Sec: Display rotation: 0°/180° Key backlight: on/off; Buzzer warning: on/off Style: night/day