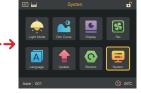

not been activated yet, and it can be used normally after the system updated.



This function has not been activated yet, and it can be used normally after the system updated.









INT/Select Switch and press the INT/Select to choose Setting







Switch the GM/Sat knob to choose different options

Switch the INT/Select knob to adjust parameter

Display brightness: 1-10; Display locked time: Always/10Sec/20Sec/30Sec/ 40Sec/50Sec/60Sec: Display rotation: 0°/180° Key backlight: on/off; Buzzer warning: on/off Style: night/day







Switch and press the INT/Select to choose different options

OFF, close the fan Low, Fan rotates at low speed Auto, Fan rotates by auto speed High, Fan rotates at high speed Full, Fan rotates at full speed















Restore factory settings: No/Yes







Display the current system information of the device



# DMX mode

| 16 bit                  |
|-------------------------|
| 2 channels per function |
| DMX mode 6              |
| CCT&rgbw                |
| DMX mode 7              |
| CCT                     |
| DMX mode 8              |
| CCT&HSI                 |
| DMX mode 9              |
| rgbw                    |
| DMX mode 10             |
| HSI                     |
| DMX mode 17             |
| GEL V2                  |
| DMX mode 19             |
| x.y                     |
| DMX mode 23             |
| Effect                  |
|                         |
|                         |
|                         |
|                         |
|                         |
|                         |
|                         |