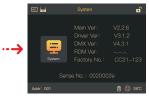

Restore factory settings: No/Yes

Display the current system information of the device