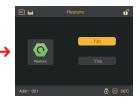

Restore factory settings: No/Yes

Display the current system information of the device