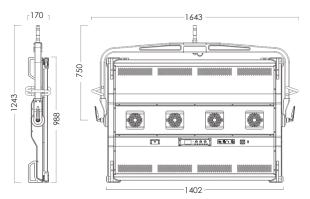

#### CASTER C12P

| Model No.              | C12P                    | Light Aperture                  | 1290*920mm/50.7*36.2"   |
|------------------------|-------------------------|---------------------------------|-------------------------|
| Power                  | 1500W                   | Mounting                        | 28mm(1-1-1/8in.) spigot |
| Input Voltage          | 54V DC                  | Control                         | CRMX, APP, WIFI,        |
| Input current          | 7.4A@220V AC/17A@29V DC | Control                         | Wired DMX, Wireless DMX |
| ССТ                    | 2700K-10000K            | Protection Class /<br>IP Rating | 1/IP23                  |
| Led Mixing             | RGBW Mixing             | Max surface temperature         | 65°C                    |
| CRI                    | >95                     | Ambient<br>temperature          | 20°C—45°C (-4°F—113°F)  |
| TLCI                   | >95                     | Tilt angle                      | +90°~0°~-90°            |
| Dimming                | 0-100% continuous       | Weight                          | 43kg                    |
| Estimated LED Lifetime | 30,000 hours            | Certifications                  | CE,RoHS                 |
|                        |                         |                                 |                         |