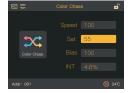

under main menu. Press the INT wheel to confirm or enter next level menu. CCT mode & HSI mode: brightness adjustment, 0.0%-100.0%  GEL mode: switch and confirm different mode; press the INT wheel to adjust the brightness, 0.0%-100.0%  RGBW mode: different parameters adjustment  X.Y mode: brightness adjustment, 0.0%-100.0%  Effect mode: different parameters adjustment  Lock/unlock usage:  Hold the INT wheel 3 seconds to lock all buttons and knobs. Hold the INT wheel 3 seconds again to unlock all buttons and knobs. |



# Control Panel Operation Instructions (2)

# Control panel setting

Press "MENU" to enter the menu



#### Menu>CCT



# Menu>HSI





## Menu>GEL





#### Menu>X.Y



## Menu>RGBW

























INT/Select Switch and press the INT/Select to choose Effect











Switch the GM/Sat knob to choose different options Switch the INT/Select knob to adjust parameter

Speed: 0-100; Duration: 0-100 Source: CCT/HSI/GEL/RGBW/XY

Brightness: 0.0%-100%

Switch the GM/Sat knob to choose different options Switch the INT/Select knob to adjust parameter

Speed:0-100; Saturation: 0-100

Bias: 0-100; Brightness: 0.0%-100%

Switch the GM/Sat knob to choose different options Switch the INT/Select knob to adjust parameter

Frequency: 0-100;Speed:0-100 Source: CCT/HSI/GEL/RGBW/XY

Brightness: 0.0%-100%







## Menu> Network





Address: 001-512; Lost status: Hold/Delay DMX status: On/Off; RDM status: On/Off Mode (16 kinds): P1.CCT&rgbw 8bit/P2.CCT 8bit/ P3.CCT&HSI 8bit/P4.rgbw 8bit/P5.HSI 8bit/ P6.CCT&rgbw 16bit/P7.CCT 16bit/P8.CCT&HSI 16bit/ P9.rgbw 16bit/P10.HSI