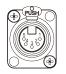

#### DMX interface schematic

| DMX512 |          |  |
|--------|----------|--|
| Pin    | Function |  |
| 1      | GND      |  |
| 2      | DATA-    |  |
| 3      | DATA+    |  |
| 4      | Reserve  |  |
| 5      | Reserve  |  |