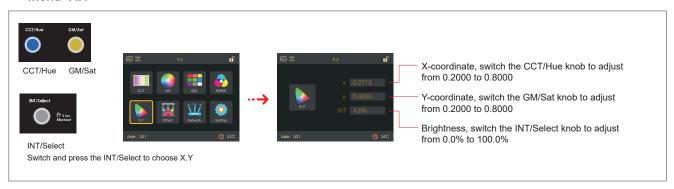

|
| 100 | INT/Select | The INT wheel can switch different mode under main menu. Press the INT wheel to confirm or enter next level menu. CCT mode & HSI mode: brightness adjustment, 0.0%-100.0%  GEL mode: switch and confirm different mode; press the INT wheel to adjust the brightness, 0.0%-100.0%  RGBW mode: different parameters adjustment  X.Y mode: brightness adjustment, 0.0%-100.0%  Effect mode: different parameters adjustment  Lock/unlock usage:  Hold the INT wheel 3 seconds to lock all buttons and knobs. Hold the INT wheel 3 seconds again to unlock all buttons and knobs. |



# Control Panel Operation Instructions (2)

# Control panel setting

Press "MENU" to enter the menu



#### Menu>CCT



# Menu>HSI





## Menu>GEL





#### Menu>X.Y



## Menu>RGBW

























INT/Select Switch and press the INT/Select to choose Effect











Switch the GM/Sat knob to choose different options Switch the INT/Select knob to adjust parameter

Speed: 0-100; Duration: 0-100 Source: CCT/HSI/GEL/RGBW/XY

Brightness: 0.0%-100%

Switch the GM/Sat knob to choose different options Switch the INT/Select knob to adjust parameter

Speed:0-100; Saturation: 0-100

Bias: 0-100; Brightness: 0.0%-100%

Switch the GM/Sat knob to choose different options Switch the INT/Select knob to adjust parameter

Frequency: 0-100;Speed:0-100 Source: CCT/HSI/GEL/RGBW/XY

Brightness: 0.0%-100%







## Menu> Network





Address: 001-512; Lost status: Hold/Delay DMX status: On/Off; RDM status: On/Off Mode (16 kinds): P1.CCT&rgbw 8bit/P2.CCT 8bit/ P3.CC