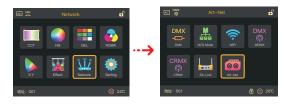

## Menu> Network

Address: 001-512; Lost status: Hold/Delay DMX status: On/Off; RDM status: On/Off Mode (16 kinds): P1.CCT&rgbw 8bit/P2.CCT 8bit/ P3.CCT&HSI 8bit/P4.rgbw 8bit/P5.HSI 8bit/ P6.CCT&rgbw 16bit/P7.CCT 16bit/P8.CCT&HSI 16bit/ P9.rgbw 16bit/P10.HSI 16bit/P16.GEL V2 8bit/ P17.GEL V2 16bit/P18.x.y 8bit/P19.x.y 16bit/P22.Effect 8bit/ P23.Effect 16bit/P24.LE CCT&RGBW 8bit/P26.LE HSI 8bit P30.Ultimate DMX 8bit

#### Menu> Network

## Menu> Network

This function has not been activated yet, and it can be used normally after the system updated.

This function has not been activated yet, and it can be used normally after the system updated.