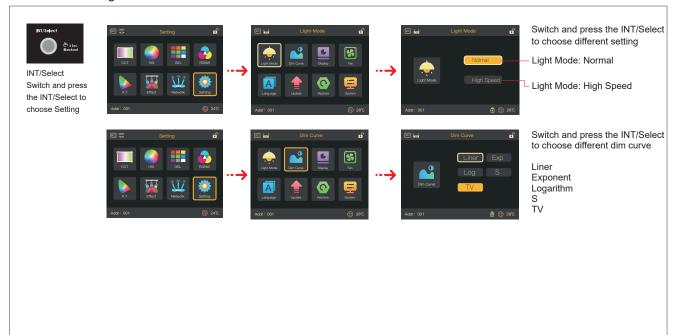

INT/Select Switch and press the INT/Select to choose Setting

Switch the GM/Sat knob to choose different options

Switch the INT/Select knob to adjust parameter

Display brightness: 1-10; Display locked time: Always/10Sec/20Sec/30Sec/ 40Sec/50Sec/60Sec: Display rotation: 0°/180° Key backlight: on/off; Buzzer warning: on/off Style: night/day

Switch and press the INT/Select to choose different options

OFF, close the fan Low, Fan rotates at low speed Auto, Fan rotates by auto speed High, Fan rotates at high speed Full, Fan rotates at full speed

Restore factory settings: No/Yes

Display the current system information of the device