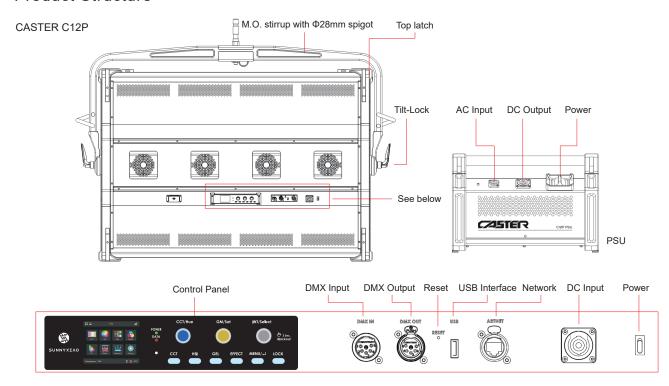

# **Product Structure**

# Control Panel Operation Instructions (1)

| No. | Features                | Indication                                                                                                                    |
|-----|-------------------------|-------------------------------------------------------------------------------------------------------------------------------|
| 1)  | Screen                  | Display the current menu settings and other information                                                                       |
| 2   | Communication indicator | Flashing when receiving communication signal                                                                                  |
| 3   | Photosensitive hole     | Screen adaptive brightness adjustment                                                                                         |
| (4) | MODE                    | Quick selection for CCT, HSI, GEL and EFFECT                                                                                  |
| (5) | Back / Menu button      | Return to previous page or main menu: The main menu is including CCT, HSI, GEL, RGBW, X.Y, EFFECT, Communication and Setting. |
| 6   | Lock button             | Press the button for 2 seconds to lock/unlock. The icon " 🔒 " will be shown under locked state.                               |
| 7   | Power LED               | The LED is keeping on when the power is on.                                                                                   |

| No. | Features   | Indication                                                                                                                                                                                                                                                                                                                                                                                                                                                                                                                                                                     |
|-----|------------|--------------------------------------------------------------------------------------------------------------------------------------------------------------------------------------------------------------------------------------------------------------------------------------------------------------------------------------------------------------------------------------------------------------------------------------------------------------------------------------------------------------------------------------------------------------------------------|
| 8   | CCT/Hue    | CCT mode: continuous adjustment, 2700-10000K HSI mode: full range hue adjustment, 0°-359° X.Y mode: X coordinate adjustment, 0.2000-0.8000 Effect mode: speed adjustment, 0-100                                                                                                                                                                                                                                                                                                                                                                                                |
| 9   | GM/Sat     | CCT mode: green/Red adjustment, -100 to +100 HSI mode: saturation adjustment, 0%-100% GEL mode: continuous adjustment of color temperature, 2 basic modes: 3200K and 5600K RGBW mode: switch different options X.Y mode: Y coordinate adjustment, 0.2000-0.8000 Effect mode: switch type/ different parameters adjustment                                                                                                                                                                                                                                                      |
| 100 | INT/Select | The INT wheel can switch different mode under main menu. Press the INT wheel to confirm or enter next level menu. CCT mode & HSI mode: brightness adjustment, 0.0%-100.0%  GEL mode: switch and confirm different mode; press the INT wheel to adjust the brightness, 0.0%-100.0%  RGBW mode: different parameters adjustment  X.Y mode: brightness adjustment, 0.0%-100.0%  Effect mode: different parameters adjustment  Lock/unlock usage:  Hold the INT wheel 3 seconds to lock all buttons and knobs. Hold the INT wheel 3 seconds again to unlock all buttons and knobs. |