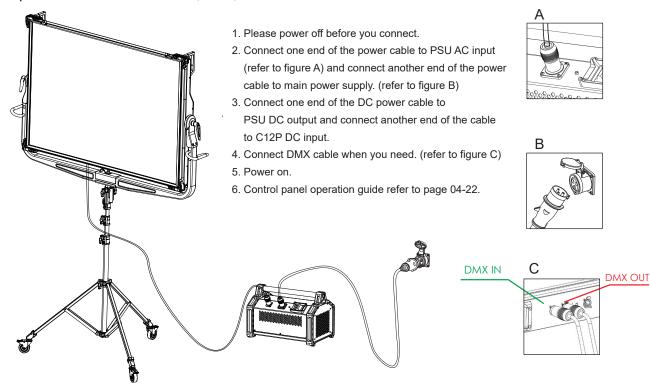

|                                             |
|-------------|-----------------------------------------------------------|----------------|-------------------------------------------|---------------------------------------------|
| length:3m   | NEUTRIK<br>powerCON 20 A<br>IN:NAC3FCA-1<br>OUT:NAC3MPA-1 | C12P 3G 2.5mm² | L: Brown<br>N: Blue<br>PE: Yellow / Green | NAC3FCA-1<br>Connector<br>NAC3MPA-1<br>Plug |

# C12P DC Input / Output



#### DMX interface schematic

| DMX512 |          |  |
|--------|----------|--|
| Pin    | Function |  |
| 1      | GND      |  |
| 2      | DATA-    |  |
| 3      | DATA+    |  |
| 4      | Reserve  |  |
| 5      | Reserve  |  |







# DMX loop connection





# Operation-connect cable (C08P/C09P)





# Operation-connect cable (C12P)





## Installation - Accessories

Soft diffusion panel/ 4-leaf barndoor/ AI eggcrates/ Softbox



# Installation steps

- 1 Pull the latches on both sides inward to release the latch
- 2. Different accessories can be installed according to requirements. The rear slot can be equipped with soft diffusion panel. The front slot can be equipped with 4-leaf barndoor, AI eggcrates, softbox and others.
- 3. Close the top latch set and push the latch outward to lock it tightly.

# Cleaning and Maintenance

To optimize the performance of the LED CASTER, please keep it clean, dry and no dust. Clean the fans and frame regularly to ensure effective ventilation. The frequency of cleaning depends on actual environment. It is necessary to arrange regularly clean if the environment is dusty and humid.

#