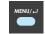

|
| 100 | INT/Select | The INT wheel can switch different mode under main menu. Press the INT wheel to confirm or enter next level menu. CCT mode & HSI mode: brightness adjustment, 0.0%-100.0%  GEL mode: switch and confirm different mode; press the INT wheel to adjust the brightness, 0.0%-100.0%  RGBW mode: different parameters adjustment  X.Y mode: brightness adjustment, 0.0%-100.0%  Effect mode: different parameters adjustment  Lock/unlock usage:  Hold the INT wheel 3 seconds to lock all buttons and knobs. Hold the INT wheel 3 seconds again to unlock all buttons and knobs. |



# Control Panel Operation Instructions (2)

# Control panel setting

Press "MENU" to enter the menu



#### Menu>CCT



# Menu>HSI





## Menu>GEL





#### Menu>X.Y



## Menu>RGBW

























INT/Select Switch and press the INT/Select to choose Effect











Switch the GM/Sat knob to choose different options Switch the INT/Select knob to adjust parameter

Speed: 0-100; Duration: 0-100 Source: CCT/HSI/GEL/RGBW/XY

Brightness: 0.0%-100%

Switch the GM/Sat knob to choose different options Switch the INT/Select knob to adjust parameter

Speed:0-100; Saturation: 0-100

Bias: 0-100; Brightness: 0.0%-100%

Switch the GM/Sat knob to choose different options Switch the INT/Select knob to adjust parameter

Frequency: 0-100;Speed:0-100 Source: CCT/HSI/GEL/RGBW/XY

Brightness: 0.0%-100%







## Menu> Network





Address: 001-512; Lost status: Hold/Delay DMX status: On/Off; RDM