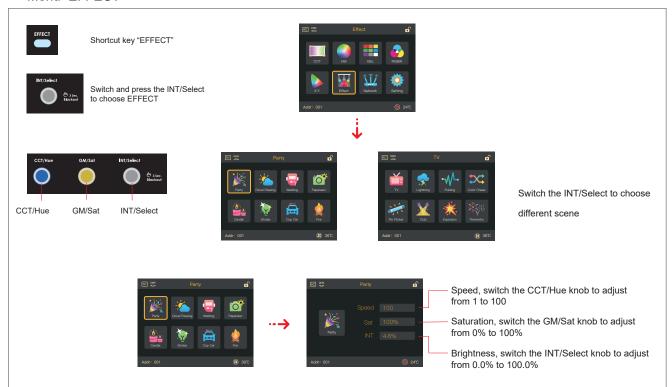

Brightness: 0.0%-100%

Switch the GM/Sat knob to choose different options Switch the INT/Select knob to adjust parameter

Speed:0-100; Saturation: 0-100

Bias: 0-100; Brightness: 0.0%-100%

Switch the GM/Sat knob to choose different options Switch the INT/Select knob to adjust parameter