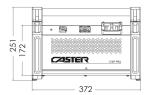

# **Product Structure**

# **Technical Data**

| Model No.                       | C08P                                        | C09P                                        |
|---------------------------------|---------------------------------------------|---------------------------------------------|
| Power                           | 1000W                                       | 1200W                                       |
| Input Voltage                   | 95-260V AC/48V DC                           | 95-260V AC/48V DC                           |
| Input current                   | 7.7A@30V DC                                 | 2.2A@220V AC/16A@30V DC                     |
| CCT                             | 2700K-10000K                                | 2700K-10000K                                |
| Led Mixing                      | RGBW Mixing                                 | RGBW Mixing                                 |
| CRI                             | >95                                         | >95                                         |
| TLCI                            | >95                                         | >95                                         |
| Dimming                         | 0-100% continuous                           | 0-100% continuous                           |
| Estimated LED Lifetime          | 30,000 hours                                | 30,000 hours                                |
| Light Aperture                  | 1290*630mm / 50.7*24.8"                     | 920*920mm / 36.2*36.2"                      |
| Mounting                        | 28mm(1-1-1/8in.) spigot                     | 28mm(1-1-1/8in.) spigot                     |
| Control                         | CRMX, APP, WIFI,<br>Wired DMX, Wireless DMX | CRMX, APP, WIFI,<br>Wired DMX, Wireless DMX |
| Protection Class /<br>IP Rating | 1/IP23                                      | 1/IP23                                      |
| Max surface temperature         | 65°C (133°F)                                | 65°C (133°F)                                |
| Ambient temperature             | -20°C—45°C (-4°F—113°F)                     | -20°C—45°C (-4°F—113°F)                     |
| Tilt angle                      | +90°~0°~-90°                                | +90°~0°~-90°                                |
| Weight                          | 33.5kg                                      | 37kg                                        |
| Certifications                  | CE,RoHS                                     | CE,RoHS                                     |