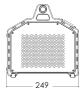

# **Product Structure**

# **Technical Data**

| Model No.                       | C08P                                        | C09P                                        |
|---------------------------------|---------------------------------------------|---------------------------------------------|
| Power                           | 1000W                                       | 1200W                                       |
| Input Voltage                   | 95-260V AC/48V DC                           | 95-260V AC/48V DC                           |
| Input current                   | 7.7A@30V DC                                 | 2.2A@220V AC/16A@30V DC                     |
| CCT                             | 2700K-10000K                                | 2700K-10000K                                |
| Led Mixing                      | RGBW Mixing                                 | RGBW Mixing                                 |
| CRI                             | >95                                         | >95                                         |
| TLCI                            | >95                                         | >95                                         |
| Dimming                         | 0-100% continuous                           | 0-100% continuous                           |
| Estimated LED Lifetime          | 30,000 hours                                | 30,000 hours                                |
| Light Aperture                  | 1290*630mm / 50.7*24.8"                     | 920*920mm / 36.2*36.2"                      |
| Mounting                        | 28mm(1-1-1/8in.) spigot                     | 28mm(1-1-1/8in.) spigot                     |
| Control                         | CRMX, APP, WIFI,<br>Wired DMX, Wireless DMX | CRMX, APP, WIFI,<br>Wired DMX, Wireless DMX |
| Protection Class /<br>IP Rating | 1/IP23                                      | 1/IP23                                      |
| Max surface temperature         | 65°C (133°F)                                | 65°C (133°F)                                |
| Ambient temperature             | -20°C—45°C (-4°F—113°F)                     | -20°C—45°C (-4°F—113°F)                     |
| Tilt angle                      | +90°~0°~-90°                                | +90°~0°~-90°                                |
| Weight                          | 33.5kg                                      | 37kg                                        |
| Certifications                  | CE,RoHS                                     | CE,RoHS                                     |