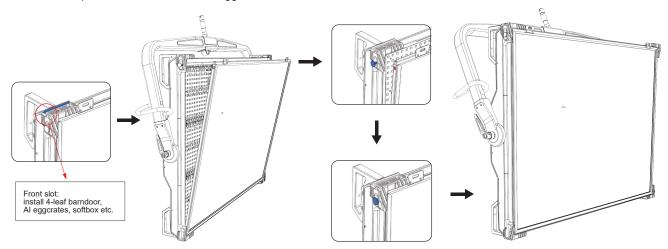

## Installation - Accessories

Soft diffusion panel/ 4-leaf barndoor/ AI eggcrates/ Softbox

# Installation steps

- 1 Pull the latches on both sides inward to release the latch
- 2. Different accessories can be installed according to requirements. The rear slot can be equipped with soft diffusion panel. The front slot can be equipped with 4-leaf barndoor, AI eggcrates, softbox and others.
- 3. Close the top latch set and push the latch outward to lock it tightly.