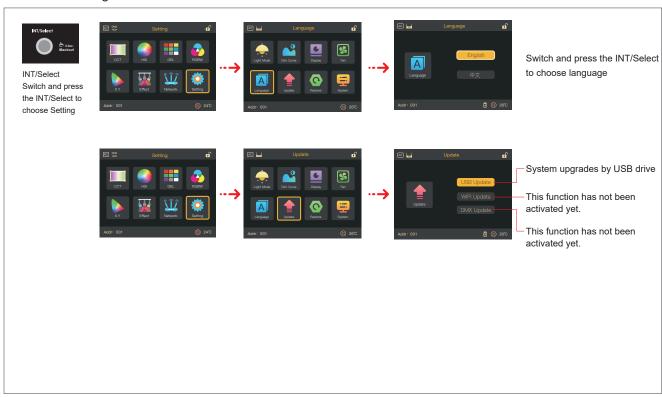

## Menu> Network

Address: 001-512; Lost status: Hold/Delay DMX status: On/Off; RDM status: On/Off Mode (16 kinds): P1.CCT&rgbw 8bit/P2.CCT 8bit/ P3.CCT&HSI 8bit/P4.rgbw 8bit/P5.HSI 8bit/ P6.CCT&rgbw 16bit/P7.CCT 16bit/P8.CCT&HSI 16bit/ P9.rgbw 16bit/P10.HSI 16bit/P16.GEL V2 8bit/ P17.GEL V2 16bit/P18.x.y 8bit/P19.x.y 16bit/P22.Effect 8bit/ P23.Effect 16bit/P24.LE CCT&RGBW 8bit/P26.LE HSI 8bit P30.Ultimate DMX 8bit

#### Menu> Network

## Menu> Network

This function has not been activated yet, and it can be used normally after the system updated.

This function has not been activated yet, and it can be used normally after the system updated.